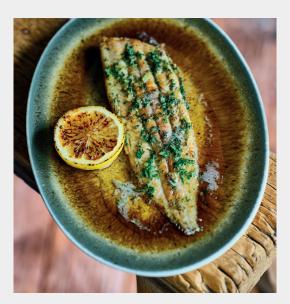

### AN EYE FOR PRESENTATION

Iris porcelain dinnerware is inspired by the intriguing beauty of the human eye. With exquisite reactive glazing, each piece is unique and brings character to the table. The different colour variations add a surprising sense of depth to the plates.

The unique design of the Iris dinnerware with subtle variations in speckles, dots and stripes leaves no one unmoved. The large mirror and modern coupe shape give every table a contemporary look. The dark and lively outer edges give every dish a beautiful frame.

#### **UNIQUE PIECES**

Each item in the Iris series is one-of-a-kind. Thanks to the reactive glazing, each piece takes on a unique look during firing in the oven. Let yourself be enchanted by the organic colour variations.