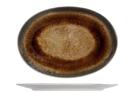

The unique design of the Iris dinnerware with subtle variations in speckles, dots and stripes leaves no one unmoved. The large mirror and modern coupe shape give every table a contemporary look. The dark and lively outer edges give every dish a beautiful frame.

#### **UNIQUE PIECES**

Each item in the Iris series is one-of-a-kind. Thanks to the reactive glazing, each piece takes on a unique look during firing in the oven. Let yourself be enchanted by the organic colour variations.

PLATE 27 CM

| REF    | 4694027               |
|--------|-----------------------|
| DIM    | Ø 27 x H 2,2 cm       |
| EAN PC | 5401110146490         |
| EAN DS | 5401110146513         |
| CTN    | 24                    |
| DIM 🕸  | 43,5 x 31 x H 30,5 cm |