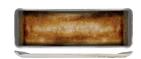

This versatile dinnerware combines accessible, broadly applicable plates and bowls with some eye-catching shapes. The oblong serving plates are not only suitable for various amuses and dishes. The durability and stylish look of the porcelain also make them a great alternative to the popular wooden serving boards in the catering industry. Ideal for food sharing.

### **SERVE IN STYLE**

The oblong serving plates come in handy whether you run a restaurant or host an intimate dinner at home. These elegant and versatile 30-and 46-cm plates offer creative presentation of dishes and a cosy sharing experience.

SERVING PLATE

| REF     | 4694030                          |
|---------|----------------------------------|
| DIM     | $30,2 \times 10 \times H$ 1,5 cm |
| EAN PC  | 5401110146681                    |
| EAN CTN | 5401110146698                    |
| CTN     | 6                                |
| DIM 😤   | 31,5 x 17 x H 10 cm              |