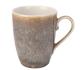

### MUG 30 CL

| REF    | 4694300                     |
|--------|-----------------------------|
| DIM    | $\varnothing$ 8 x H 10,5 cm |
| EAN PC | 5401110203575               |
| EAN DS | 5401110203599               |
| CTN    | 24                          |
| DIM 😤  | 41,5 x 30 x H 29,5 cm       |