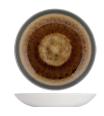

The unique design of the Iris dinnerware with subtle variations in speckles, dots and stripes leaves no one unmoved. The large mirror and modern coupe shape give every table a contemporary look. The dark and lively outer edges give every dish a beautiful frame.

#### **UNIQUE PIECES**

Each item in the Iris series is one-of-a-kind. Thanks to the reactive glazing, each piece takes on a unique look during firing in the oven. Let yourself be enchanted by the organic colour variations.