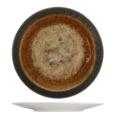

The unique design of the Iris dinnerware with subtle variations in speckles, dots and stripes leaves no one unmoved. The large mirror and modern coupe shape give every table a contemporary look. The dark and lively outer edges give every dish a beautiful frame.

#### **UNIQUE PIECES**

Each item in the Iris series is one-of-a-kind. Thanks to the reactive glazing, each piece takes on a unique look during firing in the oven. Let yourself be enchanted by the organic colour variations.

### **DESSERT PLATE 20 CM**

| REF    | 4694020                       |
|--------|-------------------------------|
| DIM    | Ø 20 x H 1,2 cm               |
| EAN PC | 5401110146599                 |
| EAN DS | 5401110146612                 |
| CTN    | 24                            |
| DIM 舒  | $34 \times 24 \times H$ 24 cm |