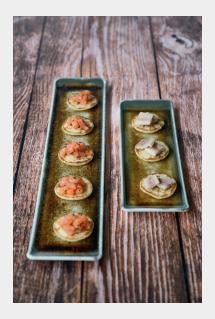

This versatile dinnerware combines accessible, broadly applicable plates and bowls with some eye-catching shapes. The oblong serving plates are not only suitable for various amuses and dishes. The durability and stylish look of the porcelain also make them a great alternative to the popular wooden serving boards in the catering industry. Ideal for food sharing.

### **SERVE IN STYLE**

The oblong serving plates come in handy whether you run a restaurant or host an intimate dinner at home. These elegant and versatile 30-and 46-cm plates offer creative presentation of dishes and a cosy sharing experience.