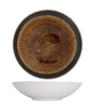

**DEEP PLATE 26 CM** 

| REF    | 4694026               |
|--------|-----------------------|
| DIM    | Ø 26 x H 4,7 cm       |
| EAN PC | 5401110146650         |
| EAN DS | 5401110146674         |
| CTN    | 24                    |
| DIM 😂  | 46,5 x 31,5 x H 32 cm |