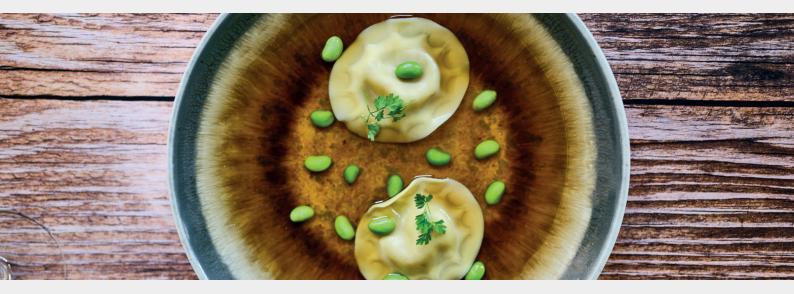

### AN EYE FOR PRESENTATION

Iris porcelain dinnerware is inspired by the intriguing beauty of the human eye. With exquisite reactive glazing, each piece is unique and brings character to the table. The different colour variations add a surprising sense of depth to the plates.

The unique design of the Iris dinnerware with subtle variations in speckles, dots and stripes leaves no one unmoved. The large mirror and modern coupe shape give every table a contemporary look. The dark and lively outer edges give every dish a beautiful frame.

#### **UNIQUE PIECES**

Each item in the Iris series is one-of-a-kind. Thanks to the reactive glazing, each piece takes on a unique look during firing in the oven. Let yourself be enchanted by the organic colour variations.