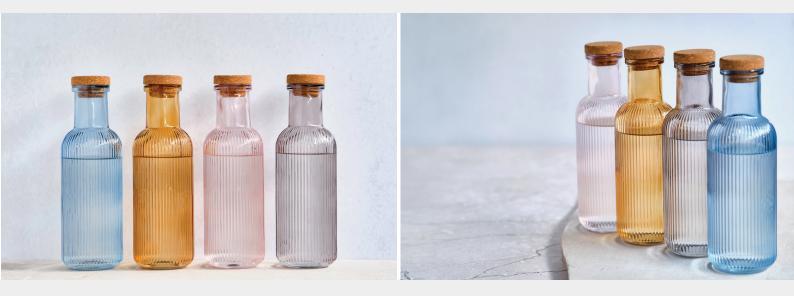

# **STYLISH RETRO WATER BOTTLE**

Discover our stylish glass water bottle that delivers a perfect blend of functionality and design. Made from highquality glass, this bottle offers a taste-free and hygienic way to store your favourite drinks. With its striking grooved texture and cosy colour options, Raya brings a touch of retro charm to your dinner table. Its 1 litre capacity means the bottle fits on the table as well as in the fridge.

**STYLISH AND RETRO** With its unique glass design and pleasant colours, this bottle is not only practical but also a lovely decorative piece on any table. Available in anthracite, blue, pink and amber with a cork stopper that fits.