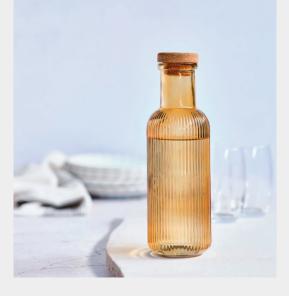

**STYLISH AND RETRO** With its unique glass design and pleasant colours, this bottle is not only practical but also a lovely decorative piece on any table. Available in anthracite, blue, pink and amber with a cork stopper that fits.

## **HEALTHY AND SUSTAINABLE**

This high-quality glass bottle ensures a wholesome presentation of all your drinks. Taste-free and hygienic, it is perfect for pure and sustainable use without plastic or harmful substances.