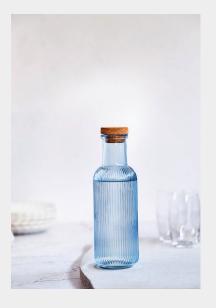

**STYLISH AND RETRO** With its unique glass design and pleasant colours, this bottle is not only practical but also a lovely decorative piece on any table. Available in anthracite, blue, pink and amber with a cork stopper that fits.

## **HEALTHY AND SUSTAINABLE**

This high-quality glass bottle ensures a wholesome presentation of all your drinks. Taste-free and hygienic, it is perfect for pure and sustainable use without plastic or harmful substances.