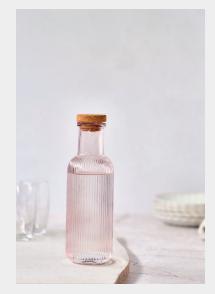

**STYLISH AND RETRO** With its unique glass design and pleasant colours, this bottle is not only practical but also a lovely decorative piece on any table. Available in anthracite, blue, pink and amber with a cork stopper that fits.

## **HEALTHY AND SUSTAINABLE**

This high-quality glass bottle ensures a wholesome presentation of all your drinks. Taste-free and hygienic, it is perfect for pure and sustainable use without plastic or harmful substances.