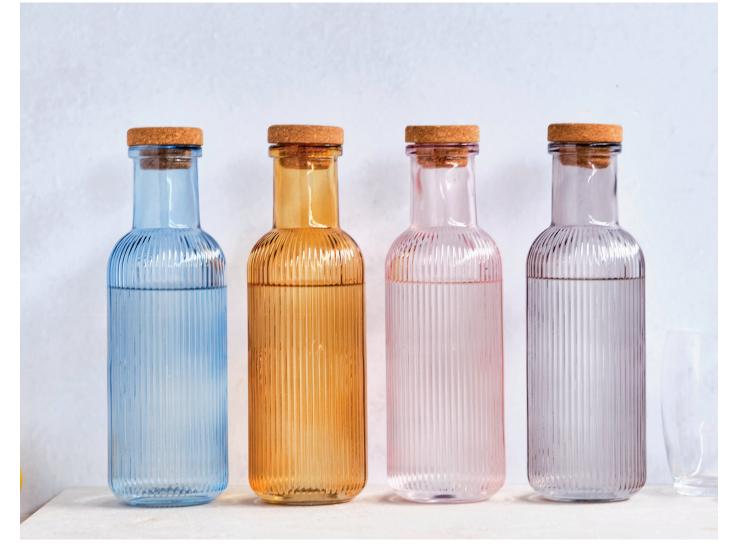

# **STYLISH RETRO WATER BOTTLE**

Discover our stylish glass water bottle that delivers a perfect blend of functionality and design. Made from highquality glass, this bottle offers a taste-free and hygienic way to store your favourite drinks. With its striking grooved texture and cosy colour options, Raya brings a touch of retro charm to your dinner table. Its 1 litre capacity means the bottle fits on the table as well as in the fridge.

**STYLISH AND RETRO** With its unique glass design and pleasant colours, this bottle is not only practical but also a lovely decorative piece on any table. Available in anthracite, blue, pink and amber with a cork stopper that fits.

#### THE PERFECT GIFT TO YOURSELF OR **SOMEONE ELSE**

Its fun stylish design and cheerful colours means this bottle looks great on any table. Ideal for refreshing guests with filtered water, homemade iced tea, fruit juices or refreshing mocktails.